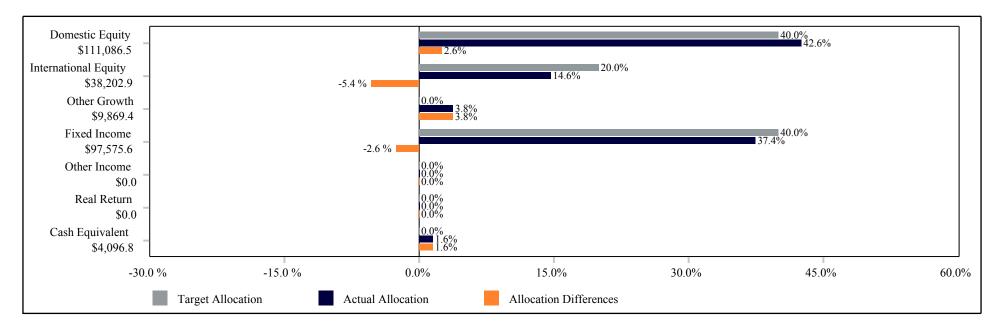

### Asset Allocation & Performance The Villages - Combined As of December 31, 2016

|                                                                | Allocation              |              |      | Performance(%)             |           |            |            |                    |                   |  |
|----------------------------------------------------------------|-------------------------|--------------|------|----------------------------|-----------|------------|------------|--------------------|-------------------|--|
|                                                                | Market<br>Value<br>(\$) | 1<br>Quarter | 2016 | Jan-2016<br>To<br>Dec-2016 | 1<br>Year | 3<br>Years | 5<br>Years | Since<br>Inception | Inception<br>Date |  |
| Total Fund - Brownwood Community Development District          | 80,310                  | 0.12         | 6.49 | 6.49                       | 6.49      | N/A        | N/A        | 3.56               | 11/01/2014        |  |
| Total Fund - North Sumter Community Utility Dependent District | 1,570,308               | 0.11         | 6.47 | 6.47                       | 6.47      | N/A        | N/A        | 3.48               | 11/01/2014        |  |
| Total Fund - Sumter Landing Community Development District     | 3,986,088               | 0.11         | 6.46 | 6.46                       | 6.46      | N/A        | N/A        | 3.48               | 11/01/2014        |  |
| Total Fund - Villages Center Community Development District    | 4,517,973               | 0.11         | 6.46 | 6.46                       | 6.46      | N/A        | N/A        | 3.48               | 11/01/2014        |  |
| Total Fund - Villages Community Development District 1         | 209,675                 | 0.11         | 6.47 | 6.47                       | 6.47      | N/A        | N/A        | 3.56               | 11/01/2014        |  |
| Total Fund - Villages Community Development District 2         | 260,831                 | 0.11         | 6.47 | 6.47                       | 6.47      | N/A        | N/A        | 3.56               | 11/01/2014        |  |
| Total Fund - Villages Community Development District 3         | 228,457                 | 0.11         | 6.47 | 6.47                       | 6.47      | N/A        | N/A        | 3.56               | 11/01/2014        |  |
| Total Fund - Villages Community Development District 4         | 368,362                 | 0.11         | 6.47 | 6.47                       | 6.47      | N/A        | N/A        | 3.56               | 11/01/2014        |  |
| Total Fund - Villages Community Development District 5         | 1,462,905               | 0.11         | 6.46 | 6.46                       | 6.46      | N/A        | N/A        | 3.48               | 11/01/2014        |  |
| Total Fund - Villages Community Development District 6         | 1,006,037               | 0.11         | 6.46 | 6.46                       | 6.46      | N/A        | N/A        | 3.48               | 11/01/2014        |  |
| Total Fund - Villages Community Development District 7         | 368,346                 | 0.11         | 6.47 | 6.47                       | 6.47      | N/A        | N/A        | 3.56               | 11/01/2014        |  |
| Total Fund - Villages Community Development District 8         | 454,215                 | 0.11         | 6.47 | 6.47                       | 6.47      | N/A        | N/A        | 3.56               | 11/01/2014        |  |
| Total Fund - Villages Community Development District 9         | 633,265                 | 0.11         | 6.47 | 6.47                       | 6.47      | N/A        | N/A        | 3.56               | 11/01/2014        |  |
| Total Fund - Villages Community Development District 10        | 223,786                 | 0.11         | 6.47 | 6.47                       | 6.47      | N/A        | N/A        | 3.56               | 11/01/2014        |  |
| Blended Benchmark                                              |                         | 0.25         | 7.18 | 7.18                       | 7.18      | N/A        | N/A        | 3.35               | 11/01/2014        |  |