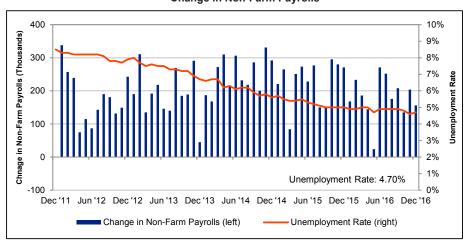

# **Labor Market Strength Continues**

- The U.S. labor market added 156,000 jobs in December, and averaged 180,000 per month in 2016.
- The unemployment rate ticked up to 4.7% while the U6 unemployment rate, which includes part-time and discouraged workers for economic reasons, ticked down to 9.2%, the lowest since 2008.
- Average hourly earnings grew at 2.9% for the year, the strongest since 2009.

#### Change in Non-Farm Payrolls

Source: Bureau of Labor Statistics.