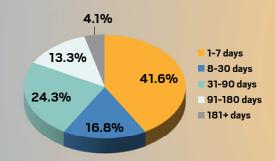

## **FEITF vs. Current Benchmark**

| As of 12/31/2016 | FEITF<br>Net Participant Yield<br>(annualized) <sup>1</sup> | S&P LGIP 30-Day All<br>Index<br>Net of Fees Yield<br>(annualized) <sup>2</sup> | FEITF Performance Minus<br>Core CPI YoY 1.2% <sup>3</sup> | FEITF vs S&P |
|------------------|-------------------------------------------------------------|--------------------------------------------------------------------------------|-----------------------------------------------------------|--------------|
| WAM              | 44 days                                                     | 41 days                                                                        |                                                           | 03 days      |
| 1 month          | 0.73%                                                       | 0.53%                                                                          | -0.47%                                                    | 0.20%        |
| 3 month          | 0.73%                                                       | 0.50%                                                                          | -0.48%                                                    | 0.23%        |
| 12 month         | 0.63%                                                       | 0.39%                                                                          | -0.57%                                                    | 0.24%        |
| 3 year           | 0.30%                                                       | 0.17%                                                                          | -0.91%                                                    | 0.12%        |
| 5 year           | 0.26%                                                       | 0.13%                                                                          | -0.94%                                                    | 0.12%        |