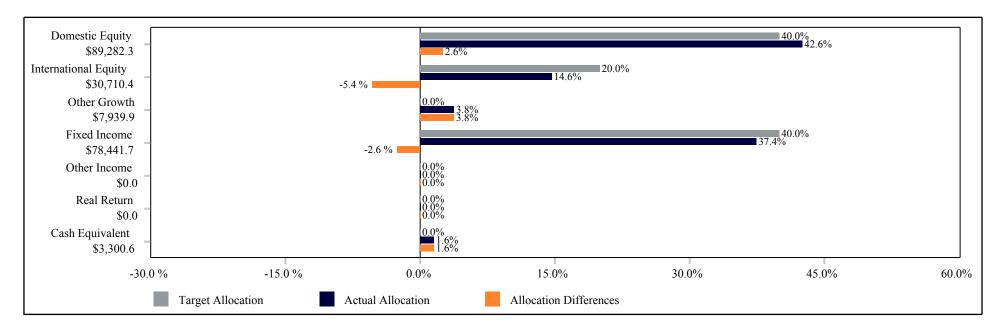

### Asset Allocation & Performance The Villages - Combined As of December 31, 2016

|                                                                | Allocation              |              |      | Performance(%)             |           |            |            |                    |                   |  |
|----------------------------------------------------------------|-------------------------|--------------|------|----------------------------|-----------|------------|------------|--------------------|-------------------|--|
|                                                                | Market<br>Value<br>(\$) | 1<br>Quarter | 2016 | Jan-2016<br>To<br>Dec-2016 | 1<br>Year | 3<br>Years | 5<br>Years | Since<br>Inception | Inception<br>Date |  |
| Total Fund - Brownwood Community Development District          | 80,310                  | 0.12         | 6.49 | 6.49                       | 6.49      | N/A        | N/A        | 3.56               | 11/01/2014        |  |
| Total Fund - North Sumter Community Utility Dependent District | 1,570,308               | 0.11         | 6.47 | 6.47                       | 6.47      | N/A        | N/A        | 3.48               | 11/01/2014        |  |
| Total Fund - Sumter Landing Community Development District     | 3,986,088               | 0.11         | 6.46 | 6.46                       | 6.46      | N/A        | N/A        | 3.48               | 11/01/2014        |  |
| Total Fund - Villages Center Community Development District    | 4,517,973               | 0.11         | 6.46 | 6.46                       | 6.46      | N/A        | N/A        | 3.48               | 11/01/2014        |  |
| Total Fund - Villages Community Development District 1         | 209,675                 | 0.11         | 6.47 | 6.47                       | 6.47      | N/A        | N/A        | 3.56               | 11/01/2014        |  |
| Total Fund - Villages Community Development District 2         | 260,831                 | 0.11         | 6.47 | 6.47                       | 6.47      | N/A        | N/A        | 3.56               | 11/01/2014        |  |
| Total Fund - Villages Community Development District 3         | 228,457                 | 0.11         | 6.47 | 6.47                       | 6.47      | N/A        | N/A        | 3.56               | 11/01/2014        |  |
| Total Fund - Villages Community Development District 4         | 368,362                 | 0.11         | 6.47 | 6.47                       | 6.47      | N/A        | N/A        | 3.56               | 11/01/2014        |  |
| Total Fund - Villages Community Development District 5         | 1,462,905               | 0.11         | 6.46 | 6.46                       | 6.46      | N/A        | N/A        | 3.48               | 11/01/2014        |  |
| Total Fund - Villages Community Development District 6         | 1,006,037               | 0.11         | 6.46 | 6.46                       | 6.46      | N/A        | N/A        | 3.48               | 11/01/2014        |  |
| Total Fund - Villages Community Development District 7         | 368,346                 | 0.11         | 6.47 | 6.47                       | 6.47      | N/A        | N/A        | 3.56               | 11/01/2014        |  |
| Total Fund - Villages Community Development District 8         | 454,215                 | 0.11         | 6.47 | 6.47                       | 6.47      | N/A        | N/A        | 3.56               | 11/01/2014        |  |
| Total Fund - Villages Community Development District 9         | 633,265                 | 0.11         | 6.47 | 6.47                       | 6.47      | N/A        | N/A        | 3.56               | 11/01/2014        |  |
| Total Fund - Villages Community Development District 10        | 223,786                 | 0.11         | 6.47 | 6.47                       | 6.47      | N/A        | N/A        | 3.56               | 11/01/2014        |  |
| Blended Benchmark                                              |                         | 0.25         | 7.18 | 7.18                       | 7.18      | N/A        | N/A        | 3.35               | 11/01/2014        |  |