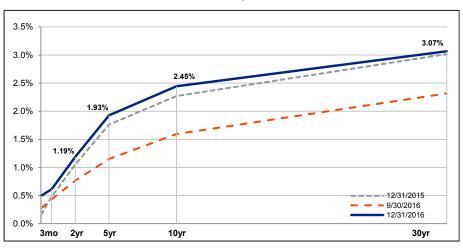

# Rates Rising, Treasury Curve Steeper

- Treasury rates have surged following the U.S. elections, with longer maturities rising substantially due to higher inflation expectations from the President-elect's proposed fiscal policies. The shorter end of the curve also moved higher as market participants priced in a December rate hike.
- As a result, the yield curve has steepened significantly, even compared to a year ago.

### **U.S. Treasury Yield Curve**

Source: Bloomberg.

## **Yield Curve History**

|        | 12/31/16 | 09/30/16 | 12/31/15 |
|--------|----------|----------|----------|
| 1-Mo.  | 0.42     | 0.19     | 0.13     |
| 3-Mo.  | 0.50     | 0.28     | 0.17     |
| 6-Mo.  | 0.61     | 0.43     | 0.48     |
| 1-Yr.  | 0.81     | 0.59     | 0.60     |
| 2-Yr.  | 1.19     | 0.76     | 1.05     |
| 3-Yr.  | 1.45     | 0.88     | 1.31     |
| 5-Yr.  | 1.93     | 1.15     | 1.76     |
| 7-Yr.  | 2.25     | 1.42     | 2.09     |
| 10-Yr. | 2.45     | 1.60     | 2.27     |
| 30-Yr. | 3.07     | 2.32     | 3.02     |

#### **Fixed Income**

- After experiencing declining yields for the first two quarters of the year, yields amongst all U.S. Treasury tenors picked up once again for the second consecutive quarter while the curve also steepened. Although yields rose during all three months of the fourth quarter, most of the sell-off was felt in the weeks following Trump's election victory. Yield increases were significant in the intermediate portion of the curve, with the 7-year rising 82 bps and the 10-year rising 85 bps. Despite all of 2016's yield movements, the curve ended the year only slightly higher than at the beginning of the year, with most tenors pushing up a mostly-uniform 15 and 20 bps for the year. The one exception was the 3-month Treasury bill (T-Bill), which rose 34 bps, largely driven by the Fed's decision to raise its target rate by 25 bps in December.
- Following a strong first half of the year, investment grade fixed income returns were negative for the fourth quarter as interest rates rose. The Bloomberg Barclays U.S. Aggregate Index fell -3.0% on the quarter while the Bloomberg Barclays U.S. Universal Bond Index (which includes high yield and other allocations) fell a slightly lower -2.6%. Investment-grade credit within the Aggregate also fell -3.0%, and there was no discernable tilt among the different credit rating categories within it.
- On the speculative side of the credit spectrum, high yield represented by the Bloomberg Barclays U.S. Corporate High Yield Index — rose a strong 1.8% during the quarter as high yield credit spreads continued to tighten, reaching low levels from 2014. As this trend continued from February 2016, high yield finished the year with a strong 17.1% return.
- The fixed-rate mortgage market, as measured by the Bloomberg Barclays U.S. Mortgage-Backed Securities (MBS) Index, fell -2.0% in the fourth quarter while the Bloomberg Barclays U.S. CMBS Index (measuring commercial MBS) fell 2.9%.
- U.S. Dollar (USD)-denominated EM debt fell -2.6% on the quarter, as measured by the Bloomberg Barclays EM USD Aggregate Index.

#### **U.S. Treasury Yield Curve**

Source: Bloomberg.