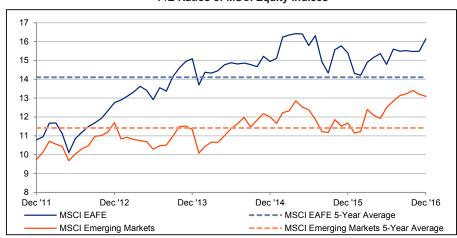

#### P/E Ratios of Major Stock Indices\*

Source: Bloomberg.

\*P/E ratios are calculated based on one-year forward estimates and adjusted to include only positive earnings results for consistency.

#### P/E Ratios of MSCI Equity Indices\*

Source: Bloomberg.

\*P/E ratios are calculated based on one-year forward estimates and adjusted to include only positive earnings results for consistency.