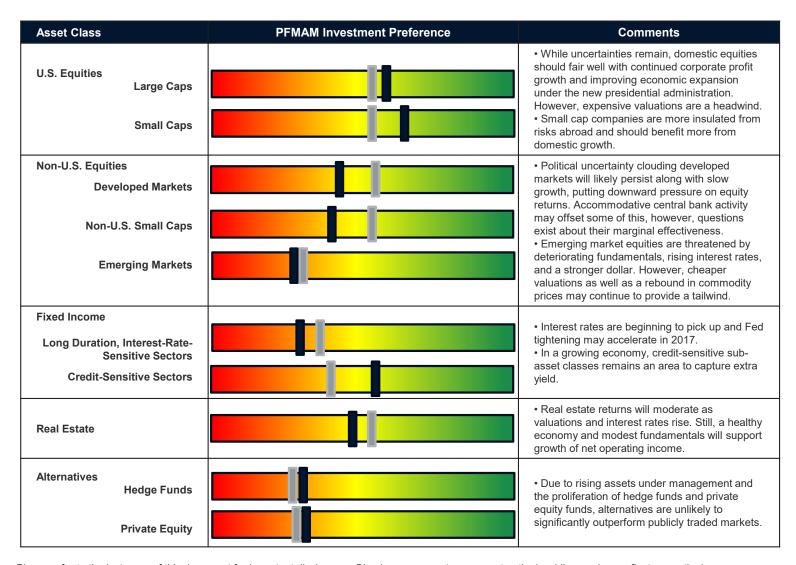

#### **PFMAM Investment Strategy Overview**

For the First Quarter 2017

Please refer to the last page of this document for important disclosures. Blue bars represent our current outlook, while gray bars reflect our outlook one year ago.

Current outlook Outlook one year ago