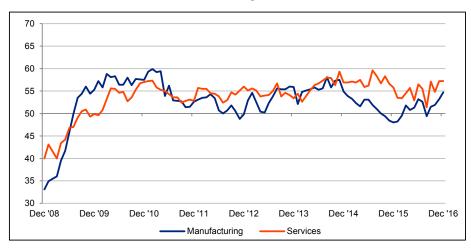

### **What We're Watching**

- Although the Fed signaled that it expects two or three interest rate hikes in 2017, as economic data continues to come in and the Trump administration's policies take shape, the Fed's plans could change. Markets are currently on board with the Fed's two or three hikes for 2017, but that could change, just as it did last year. At this time, markets are not pricing in a hike during the first quarter and will instead look for economic forecasts and policy guidance from Fed meetings.
- During the fourth quarter of 2016, the manufacturing sector continued to gain momentum despite headwinds faced by a stronger dollar, while the services sector remained expansionary following a downtick in the third quarter. The sustainability of the manufacturing uptick depends on favorable tax, regulatory and international trade policies under Trump, who has promised to increase jobs within the U.S. manufacturing sector. However, with talks of renegotiating trade deals and a possible trade war, manufacturing may or may not remain expansionary, which will have implications for the level of growth of the aggregate economy.
- Although equity markets have rallied since Trump's election victory, questions
  remain as to whether the rally will last. The prospect of stronger economic growth
  resulting from Trump's bevy of proposed policies has given markets a boost.
  However, following his January 20 inauguration, markets will be closely watching
  his rhetoric and temperament during his first few months in office. Indications of
  political uncertainty could have negative effects, while the continued prospect of
  economically stimulating policies may extend the rally.
- Europe's political environment is set to continue on its current tumultuous path in 2017. Theresa May, the United Kingdom's (UK's) prime minister, won the backing of UK lawmakers to formally initiate Brexit Britain's exit from the European Union (EU) in March 2017 provided she gives Parliament an opportunity to review her final plan. While the formal Brexit process may take years to be finalized, the plan will provide insight into how this unprecedented process will take shape. Additionally, the Netherlands is set to hold elections in March, with polls showing a tight race between the ruling party and the far-right, anti-EU party. Similar elections in France and Germany will follow in 2017 with the potential for Italy to possibly follow suit. Further political uncertainty in Europe could prove detrimental to developed international markets, and PFM Asset Management (PFMAM) will keep a close eye on developments.

#### ISM Manufacturing & Services PMI

Source: Bloomberg.