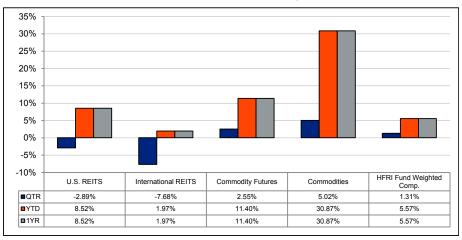

#### **Alternatives**

- U.S. Real Estate Investment Trusts (REITs), as measured by the FTSE NAREIT Equity REIT Index, declined for the second consecutive quarter, falling -2.9%. The third-quarter REIT sell-off continued through October and November as concerns over rising interest rates and stretched valuations persisted. But the sell-off ended in December with investors finding opportunities amongst lower valuations. A strong December performance helped REITs finish the year with a solid 8.5% gain. Major property sector performance was mixed. Healthcare (-10.8%) was the biggest fourth-quarter laggard, followed by Retail (-10.7%). After struggling early in the year, Hotel REITs bounced back in the fourth quarter with a gain of 20.4%. All property types ended 2016 in the black with the exception of Self-Storage (-8.1% for the year). The Industrial sector, which pundits are calling the "new retail," was the year's top REIT performer, gaining 30.7%.
- Private real estate, as measured by the NCREIF Index of 7,371 commercial properties nationwide, increased 1.77% during the third quarter. (Fourth quarter data is not yet available.) The 2016 trend continued as income growth of 1.2% outpaced a value appreciation of 0.6%.
- Commodities were positive in the fourth quarter, continuing the trend from the first half of the year. Following a negative third quarter, the Bloomberg Commodity Index of 19 raw materials futures increased 2.6% during the last quarter of the year, aided by stabilizing oil prices. Commodities gained 11.4% in 2016, ending a five-year bear market. Commodity-related equities, as measured by the S&P North American Natural Resources Sector Index, rose 5.2% during the quarter. The index ended the year with an outsized 30.9% return.
- Hedge funds rose 1.3% (preliminary) during the fourth quarter. After three
  consecutive quarters of gains, the HFRI Fund Weighted Composite Index, a
  global index of more than 2,000 hedge funds, ended the year up 5.6%.
- Private equity fundraising remained strong in 2016. (Individual fourth quarter data is not yet available). According to Preqin, 807 funds closed during the year. While this number is down significantly from previous years, aggregate capital raised grew to \$345 billion. In addition, private equity funds have become more successful in their fundraising efforts, with just 25% of funds that closed in 2016 failing to reach their target size down from 41% in 2012. Funds in market continued to climb, from 1,630 at the start of the year to a record 1,835 vehicles seeking investment by year's end. At the same time, dry powder (cash that has yet to be invested) of private capital asset classes (equity, debt, natural resources, etc.) rose during 2016 to reach \$1.47 trillion across the industry.