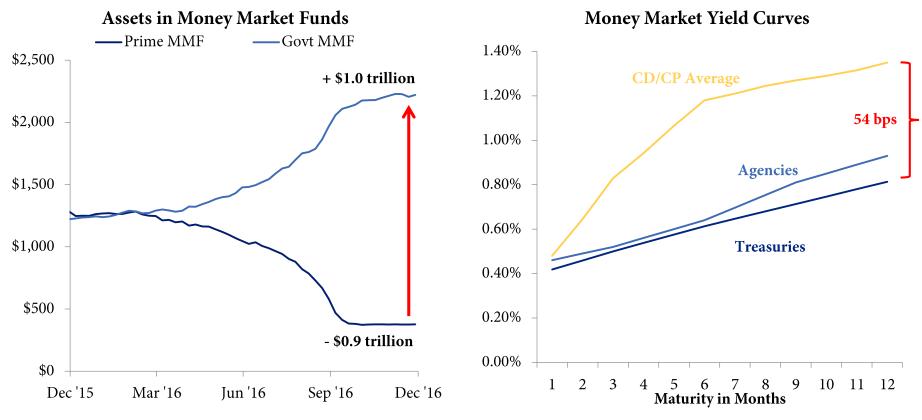

# **Money Market Reform Takes Hold**

- SEC-imposed money market reforms, which became effective in October 2016, caused a significant shift in assets from prime funds (which typically purchase short credit instruments) to government-only funds.
- As a result, yield spreads widened sharply, especially in the 6-12 month area of the curve, making commercial paper and negotiable bank CDs attractive alternatives to Treasury bills and short-term agencies.