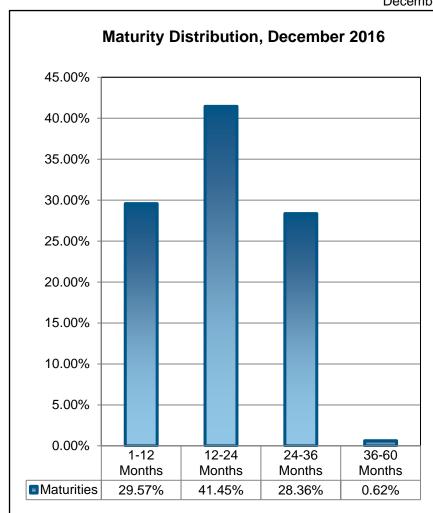

# **Executive Summary**

- The Villages Short-Term Portfolios are invested in cash, FEITF, FMIvT, FLGIT, and Florida Class.
- FEITF ended the quarter yielding 0.73%, which was an increase of 0.06% from the end of last quarter's performance.
- FMIvT's last 12-month total return performance was 1.05%, which was an increase of 0.29% from the end of last quarter's performance.
- FLGIT's last 12-month total return performance was 1.10%, which was an increase of 0.07% from the end of last quarter's performance.
- Florida Class ended the quarter yielding 0.83%. This was the first quarter that the Villages was invested in Florida Class.
- Long Term Portfolio's 12-month total return was 6.46%, compared to the benchmark's return of 7.18%. Since inception (as of November 1, 2014), the Portfolio returned 3.49% compared to the benchmark return of 3.35%.

# **December 31, 2016 Asset Allocation**

| Security Type                                        | Month End<br>Balances | Percent<br>Allocation | Permitted<br>by Policy | As of As of 12/31/2016 | Last 12 Months<br>Performance |
|------------------------------------------------------|-----------------------|-----------------------|------------------------|------------------------|-------------------------------|
| Florida Education Investment Trust Fund (FEITF)      | \$31,748,410.00       | 15.52%                | 100%                   | FEITF                  | 0.63%                         |
| Florida Municipal Investment Trust (FMIvT)           | 41,780,149.00         | 20.43%                | 100%                   | FMIvT 1-3 Year         | 1.05%                         |
| Florida Local Government Investment<br>Trust (FLGIT) | 48,387,255.00         | 23.66%                | 100%                   | FLGIT                  | 1.10%                         |
| Florida Class                                        | 61,441,337.00         | 30.04%                | 100%                   | Florida Class          | 0.66%                         |
| Citizens First Bank Checking Account                 | 6,004,996.00          | 2.94%                 | 100%                   |                        |                               |
| Long Term Investment Portfolio                       | 15,173,649.82         | 7.42%                 | 100%                   |                        |                               |
| Total                                                | \$204,535,796.82      | 100.00%               |                        | _                      |                               |