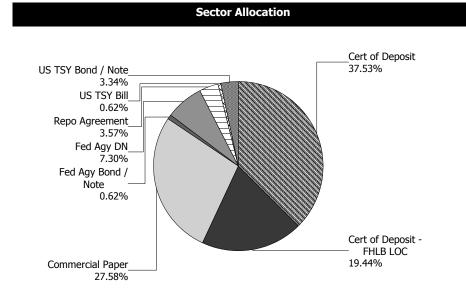

- 1. FMIvT information is from the website http://www.floridaleagueofcities.com/Finance.aspx?CNID=54.
- 2. Bloomberg is the source of the Merrill Lynch (ML) Indices information.
- 3. Per FMIvT, the December 31, 2016 quarterly report, which contains the asset allocation, was not available at the time this report was completed.
- 4. The Other sector consists of ABS, CMO, Convertibles, Municipals, Private Placements/144As and TIPS.