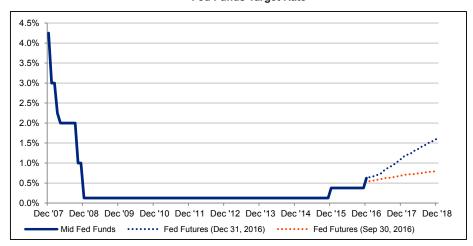

it from the European Union (EU) in March 2017 provided she gives Parliament an opportunity to review her final plan. While the formal Brexit process may take years to be finalized, the plan will provide insight into how this unprecedented process will take shape. Additionally, the Netherlands is set to hold elections in March, with polls showing a tight race between the ruling party and the far-right, anti-EU party. Similar elections in France and Germany will follow in 2017 with the potential for Italy to possibly follow suit. Further political uncertainty in Europe could prove detrimental to developed international markets, and PFM Asset Management (PFMAM) will keep a close eye on developments.

#### ISM Manufacturing & Services PMI



Source: Bloomberg.

#### **Fed Funds Target Rate**



Source: Bloomberg.

### **Domestic Equity**

- Equity markets as represented by the S&P 500 Index rose 3.8% in the fourth quarter. But markets told two different stories, with the inflection point occurring on election night. Leading up to November 8, markets were down -1.1% for the quarter due to uncertainty surrounding the pending election. In the hours immediately following Trump's surprise victory, equity futures sold off sharply before rebounding overnight. Equity markets rallied for the rest of the fourth quarter, with the S&P 500 rising 5.0% from November 9 to year-end as the market responded favorably to Trump's promised tax cuts and reform, increased infrastructure spending, and regulatory reform.
- Just two S&P 500 sectors failed to finish the fourth quarter in the black. The F