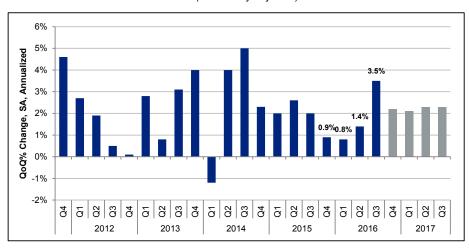

# **U.S. Economy Bounces Back in Third Quarter**

- U.S. GDP growth increased at an annual rate of 3.5% in the third quarter of 2016, the strongest reading in 2 years.
- Third quarter GDP reflected positive contributions from personal consumption, gross private investment, government spending, and net exports. Gross private investment has returned to positive territory, driven entirely by a large increase in private inventories, after three straight quarters of negative contributions to GDP.

## U.S. Real GDP Growth (Seasonally Adjusted)

Source: Bureau of Economic Analysis. Dark blue bars indicate actual numbers; gray bars indicate forecasted estimates.