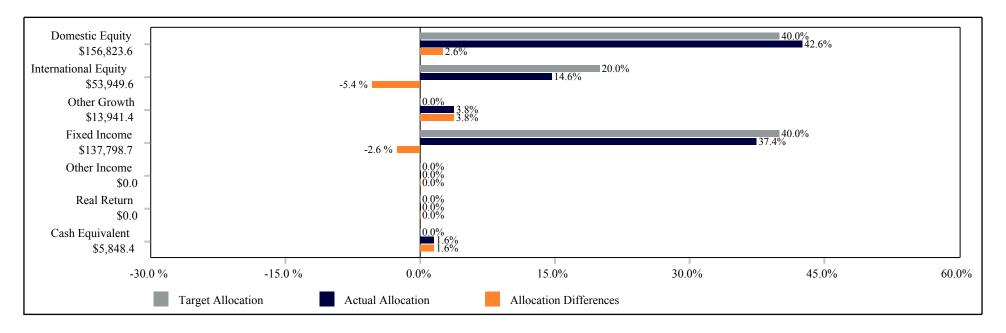

### Asset Allocation & Performance The Villages - Combined As of December 31, 2016

|                                                                | Allocation              |              |      | Performance(%)             |           |            |            |                    |                   |  |
|----------------------------------------------------------------|-------------------------|--------------|------|----------------------------|-----------|------------|------------|--------------------|-------------------|--|
|                                                                | Market<br>Value<br>(\$) | 1<br>Quarter | 2016 | Jan-2016<br>To<br>Dec-2016 | 1<br>Year | 3<br>Years | 5<br>Years | Since<br>Inception | Inception<br>Date |  |
| Total Fund - Brownwood Community Development District          | 80,310                  | 0.12         | 6.49 | 6.49                       | 6.49      | N/A        | N/A        | 3.56               | 11/01/2014        |  |
| Total Fund - North Sumter Community Utility Dependent District | 1,570,308               | 0.11         | 6.47 | 6.47                       | 6.47      | N/A        | N/A        | 3.48               | 11/01/2014        |  |
| Total Fund - Sumter Landing Community Development District     | 3,986,088               | 0.11         | 6.46 | 6.46                       | 6.46      | N/A        | N/A        | 3.48               | 11/01/2014        |  |
| Total Fund - Villages Center Community Development District    | 4,517,973               | 0.11         | 6.46 | 6.46                       | 6.46      | N/A        | N/A        | 3.48               | 11/01/2014        |  |
| Total Fund - Villages Community Development District 1         | 209,675                 | 0.11         | 6.47 | 6.47                       | 6.47      | N/A        | N/A        | 3.56               | 11/01/2014        |  |
| Total Fund - Villages Community Development District 2         | 260,831                 | 0.11         | 6.47 | 6.47                       | 6.47      | N/A        | N/A        | 3.56               | 11/01/2014        |  |
| Total Fund - Villages Community Development District 3         | 228,457                 | 0.11         | 6.47 | 6.47                       | 6.47      | N/A        | N/A        | 3.56               | 11/01/2014        |  |
| Total Fund - Villages Community Development District 4         | 368,362                 | 0.11         | 6.47 | 6.47                       | 6.47      | N/A        | N/A        | 3.56               | 11/01/2014        |  |
| Total Fund - Villages Community Development District 5         | 1,462,905               | 0.11         | 6.46 | 6.46                       | 6.46      | N/A        | N/A        | 3.48               | 11/01/2014        |  |
| Total Fund - Villages Community Development District 6         | 1,006,037               | 0.11         | 6.46 | 6.46                       | 6.46      | N/A        | N/A        | 3.48               | 11/01/2014        |  |
| Total Fund - Villages Community Development District 7         | 368,346                 | 0.11         | 6.47 | 6.47                       | 6.47      | N/A        | N/A        | 3.56               | 11/01/2014        |  |
| Total Fund - Villages Community Development District 8         | 454,215                 | 0.11         | 6.47 | 6.47                       | 6.47      | N/A        | N/A        | 3.56               | 11/01/2014        |  |
| Total Fund - Villages Community Development District 9         | 633,265                 | 0.11         | 6.47 | 6.47                       | 6.47      | N/A        | N/A        | 3.56               | 11/01/2014        |  |
| Total Fund - Villages Community Development District 10        | 223,786                 | 0.11         | 6.47 | 6.47                       | 6.47      | N/A        | N/A        | 3.56               | 11/01/2014        |  |
| Blended Benchmark                                              |                         | 0.25         | 7.18 | 7.18                       | 7.18      | N/A        | N/A        | 3.35               | 11/01/2014        |  |