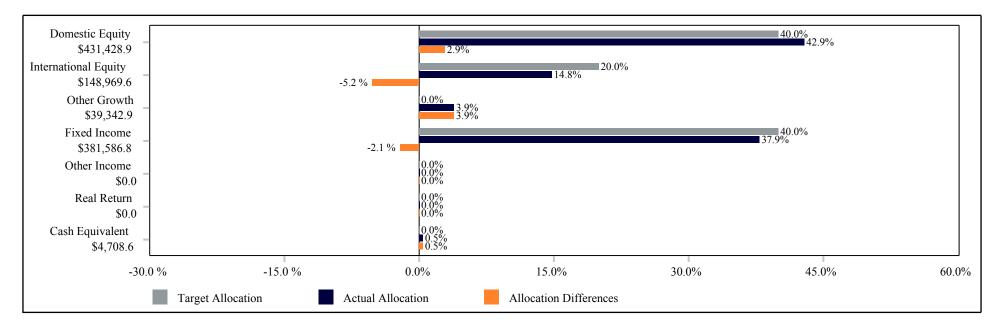

### Asset Allocation & Performance The Villages - Combined As of December 31, 2016

|                                                                | Allocation              |              |      | Performance(%)             |           |            |            |                    |                   |  |
|----------------------------------------------------------------|-------------------------|--------------|------|----------------------------|-----------|------------|------------|--------------------|-------------------|--|
|                                                                | Market<br>Value<br>(\$) | 1<br>Quarter | 2016 | Jan-2016<br>To<br>Dec-2016 | 1<br>Year | 3<br>Years | 5<br>Years | Since<br>Inception | Inception<br>Date |  |
| Total Fund - Brownwood Community Development District          | 80,310                  | 0.12         | 6.49 | 6.49                       | 6.49      | N/A        | N/A        | 3.56               | 11/01/2014        |  |
| Total Fund - North Sumter Community Utility Dependent District | 1,570,308               | 0.11         | 6.47 | 6.47                       | 6.47      | N/A        | N/A        | 3.48               | 11/01/2014        |  |
| Total Fund - Sumter Landing Community Development District     | 3,986,088               | 0.11         | 6.46 | 6.46                       | 6.46      | N/A        | N/A        | 3.48               | 11/01/2014        |  |
| Total Fund - Villages Center Community Development District    | 4,517,973               | 0.11         | 6.46 | 6.46                       | 6.46      | N/A        | N/A        | 3.48               | 11/01/2014        |  |
| Total Fund - Villages Community Development District 1         | 209,675                 | 0.11         | 6.47 | 6.47                       | 6.47      | N/A        | N/A        | 3.56               | 11/01/2014        |  |
| Total Fund - Villages Community Development District 2         | 260,831                 | 0.11         | 6.47 | 6.47                       | 6.47      | N/A        | N/A        | 3.56               | 11/01/2014        |  |
| Total Fund - Villages Community Development District 3         | 228,457                 | 0.11         | 6.47 | 6.47                       | 6.47      | N/A        | N/A        | 3.56               | 11/01/2014        |  |
| Total Fund - Villages Community Development District 4         | 368,362                 | 0.11         | 6.47 | 6.47                       | 6.47      | N/A        | N/A        | 3.56               | 11/01/2014        |  |
| Total Fund - Villages Community Development District 5         | 1,462,905               | 0.11         | 6.46 | 6.46                       | 6.46      | N/A        | N/A        | 3.48               | 11/01/2014        |  |
| Total Fund - Villages Community Development District 6         | 1,006,037               | 0.11         | 6.46 | 6.46                       | 6.46      | N/A        | N/A        | 3.48               | 11/01/2014        |  |
| Total Fund - Villages Community Development District 7         | 368,346                 | 0.11         | 6.47 | 6.47                       | 6.47      | N/A        | N/A        | 3.56               | 11/01/2014        |  |
| Total Fund - Villages Community Development District 8         | 454,215                 | 0.11         | 6.47 | 6.47                       | 6.47      | N/A        | N/A        | 3.56               | 11/01/2014        |  |
| Total Fund - Villages Community Development District 9         | 633,265                 | 0.11         | 6.47 | 6.47                       | 6.47      | N/A        | N/A        | 3.56               | 11/01/2014        |  |
| Total Fund - Villages Community Development District 10        | 223,786                 | 0.11         | 6.47 | 6.47                       | 6.47      | N/A        | N/A        | 3.56               | 11/01/2014        |  |
| Blended Benchmark                                              |                         | 0.25         | 7.18 | 7.18                       | 7.18      | N/A        | N/A        | 3.35               | 11/01/2014        |  |

### Comparative Performance The Villages - Combined As of December 31, 2016

|                                | 1<br>Quarter | 2016 | 1<br>Year | 3<br>Years | 5<br>Years | Since<br>Inception | Inception<br>Date |
|--------------------------------|--------------|------|-----------|------------|------------|--------------------|-------------------|
| Total Fund - Villages Combined | 0.11         | 6.46 | 6.46      | N/A        | N/A        | 3.49               | 11/01/2014        |
| Blended Benchmark              | 0.25         | 7.18 | 7.18      | N/A        | N/A        | 3.35               | 11/01/2014        |