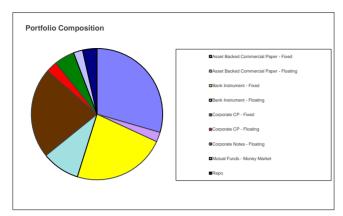

- 1. FMIvT information is from the website http://www.floridaleagueofcities.com/Finance.aspx?CNID=54.
- 2. Bloomberg is the source of the Merrill Lynch (ML) Indices information.
- 3. Per FMIvT, the December 31, 2016 quarterly report, which contains the asset allocation, was not available at the time this report was completed.
- 4. The Other sector consists of ABS, CMO, Convertibles, Municipals, Private Placements/144As and TIPS.