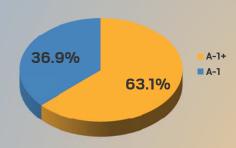

# FEITF As of December 31, 2016

30-Day Net Yield: 0.73% WAM: 44 Days As of 12/31/2016

# S&P 30-Day LGIP Index<sup>2</sup> As of December 31, 2016

30-Day Net Yield: 0.53% WAM: 41 Days As of 12/31/2016

<sup>1.</sup> FEITF information can be found at www.feitf.com.

<sup>2.</sup> S&P LGIP Index information is from Bloomberg and the weekly report sent by S&P.