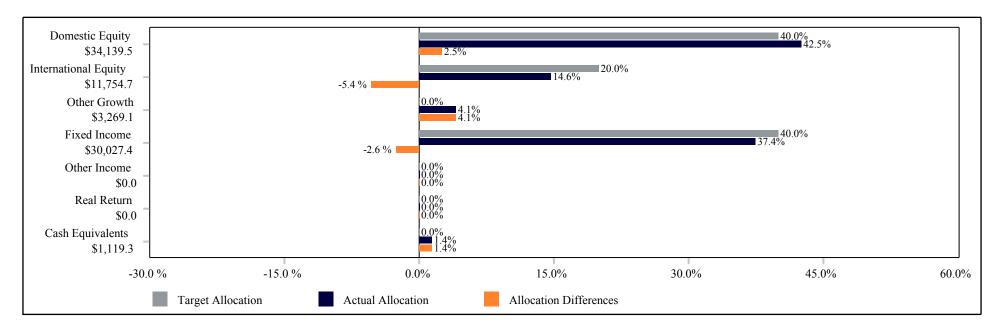

### Historical Hybrid Composition Blended Benchmark The Villages - Combined As of December 31, 2016

| Allocation Mandate          | Weight (%) |
|-----------------------------|------------|
| Nov-2014                    |            |
| Russell 3000 Index          | 40.0       |
| MSCI AC World ex USA (Net)  | 20.0       |
| Blmbg. Barc. U.S. Aggregate | 40.0       |