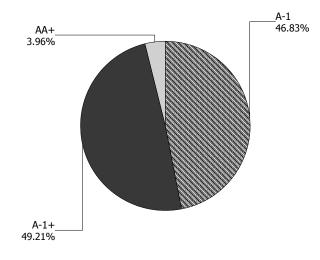

- 1. FMIvT information is from the website http://www.floridaleagueofcities.com/Finance.aspx?CNID=54.
- 2. Bloomberg is the source of the Merrill Lynch (ML) Indices information.
- 3. Per FMIvT, the December 31, 2016 quarterly report, which contains the asset allocation, was not available at the time this report was completed.
- 4. The Other sector consists of ABS, CMO, Convertibles, Municipals, Private Placements/144As and TIPS.