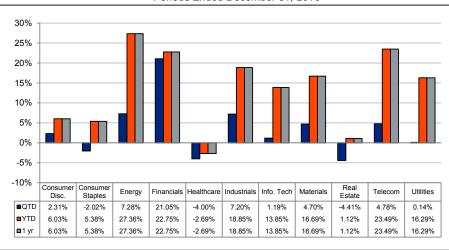

### **Domestic Equity**

- Equity markets as represented by the S&P 500 Index rose 3.8% in the fourth quarter. But markets told two different stories, with the inflection point occurring on election night. Leading up to November 8, markets were down -1.1% for the quarter due to uncertainty surrounding the pending election. In the hours immediately following Trump's surprise victory, equity futures sold off sharply before rebounding overnight. Equity markets rallied for the rest of the fourth quarter, with the S&P 500 rising 5.0% from November 9 to year-end as the market responded favorably to Trump's promised tax cuts and reform, increased infrastructure spending, and regulatory reform.
- Just two S&P 500 sectors failed to finish the fourth quarter in the black. The Financial sector, the largest beneficiary of the Trump rally, jumped 21.1% during the quarter and ended the year with a strong 22.8% return. The Energy sector had the second-best fourth-quarter performance, rising 7.3% for the quarter, and finished the year as 2016's top-performing sector, with a return of 27.4%. During its first full quarter as an official GICS® sector, Real Estate declined -4.4%, making it the fourth quarter's weakest sector. Healthcare was the only sector to fall into the red for the year, dropping -2.7% on the year in part due to Trump's well-publicized criticisms of the current healthcare system and uncertainty surrounding the pending repeal of Obamacare.
- Small-cap stocks, as represented by the Russell 2000 Index, continued their strong performance in the fourth quarter, outperforming large-caps (Russell 1000 Index) and mid-caps (Russell Mid Cap Index) for the third consecutive quarter. Small-caps rose 8.8% on the quarter, pushing their 2016 return up to 21.3%. Large- and mid-cap stocks also experienced a solid fourth quarter, rising 3.8% and 3.2% respectively. Mid-caps slightly outperformed large-caps for the year.
- Value-oriented stocks outpaced growth-oriented stocks across all market capitalizations in the fourth quarter, reversing course from the third quarter. The difference was greatest within small-caps, as value returned 14.1% while growth returned 3.6%.

#### S&P 500 Index Performance by Sector

Periods Ended December 31, 2016

Source: Standard & Poor's.