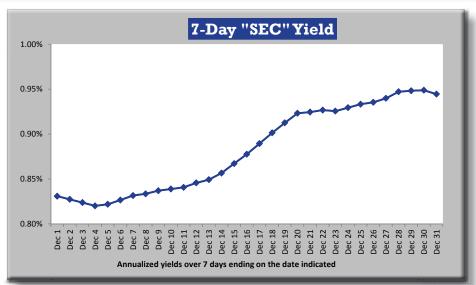

# FEITF As of December 31, 2016

30-Day Net Yield: 0.73% WAM: 44 Days As of 12/31/2016