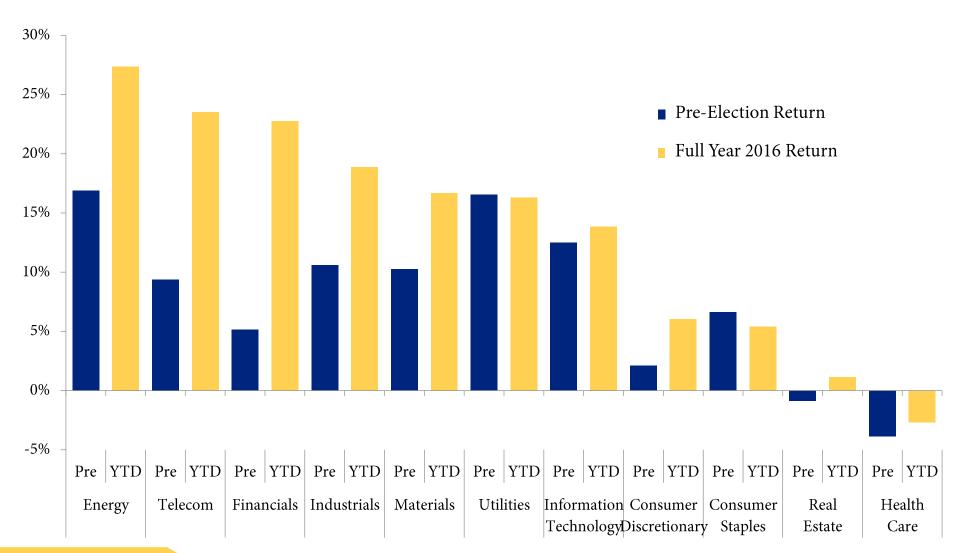

# S&P 500 Sector Returns: Pre-Election vs. Full Year

### **Domestic Equity**

- Equity markets as represented by the S&P 500 Index rose 3.8% in the fourth quarter. But markets told two different stories, with the inflection point occurring on election night. Leading up to November 8, markets were down -1.1% for the quarter due to uncertainty surrounding the pending election. In the hours immediately following Trump's surprise victory, equity futures sold off sharply before rebounding overnight. Equity markets rallied for the rest of the fourth quarter, with the S&P 500 rising 5.0% from November 9 to year-end as the market responded favorably to Trump's promised tax cuts and reform, increased infrastructure spending, and regulatory reform.
- Just two S&P 500 sectors failed to finish the fourth quarter in the black. The Financial sector, the largest beneficiary of the Trump rally, jumped 21.1% during the quarter and ended the year with a strong 22.8% return. The Energy sector had the second-best fourth-quarter performance, rising 7.3% for the quarter, and finished the year as 2016's top-performing sector, with a return of 27.4%. During its first full quarter as an official GICS® sector, Real Estate declined -4.4%, making it the fourth quarter's weakest sector. Healthcare was the only sector to fall into the red for the year, dropping -2.7% on the year in part due to Trump's well-publicized criticisms of the current healthcare system and uncertainty surrounding the pending repeal of Obamacare.
- Small-cap stocks, as represented by the Russell 2000 Index, continued their strong performance in the fourth quarter, outperforming large-caps (Russell 1000 Index) and mid-caps (Russell Mid Cap Index) for the third consecutive quarter. Small-caps rose 8.8% on the quarter, pushing their 2016 return up to 21.3%. Large- and mid-cap stocks also experienced a solid fourth quarter, rising 3.8% and 3.2% respectively. Mid-caps slightly outperformed large-caps for the year.
- Value-oriented stocks outpaced growth-oriented stocks across all market capitalizations in the fourth quarter, reversing course from the third quarter. The difference was greatest within small-caps, as value returned 14.1% while growth returned 3.6%.