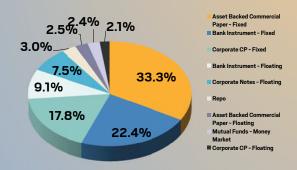

# **December 31, 2016 Asset Allocation**

| Security Type                                        | Month End<br>Balances | Percent<br>Allocation | Permitted<br>by Policy | As of As of 12/31/2016 | Last 12 Months<br>Performance |
|------------------------------------------------------|-----------------------|-----------------------|------------------------|------------------------|-------------------------------|
| Florida Education Investment Trust Fund (FEITF)      | \$31,748,410.00       | 15.52%                | 100%                   | FEITF                  | 0.63%                         |
| Florida Municipal Investment Trust (FMIvT)           | 41,780,149.00         | 20.43%                | 100%                   | FMIvT 1-3 Year         | 1.05%                         |
| Florida Local Government Investment<br>Trust (FLGIT) | 48,387,255.00         | 23.66%                | 100%                   | FLGIT                  | 1.10%                         |
| Florida Class                                        | 61,441,337.00         | 30.04%                | 100%                   | Florida Class          | 0.66%                         |
| Citizens First Bank Checking Account                 | 6,004,996.00          | 2.94%                 | 100%                   |                        |                               |
| Long Term Investment Portfolio                       | 15,173,649.82         | 7.42%                 | 100%                   |                        |                               |
| Total                                                | \$204,535,796.82      | 100.00%               |                        | _                      |                               |