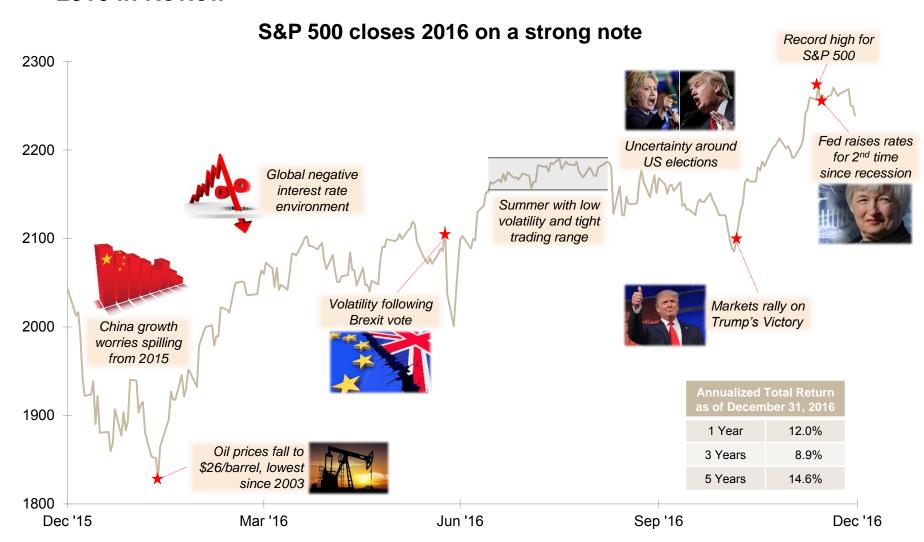

### 2016 in Review

# **U.S. Economic & Market Highlights**

# Market Highlights

Equities *Record high* 

2-Yr Treasury Yield *Highest since 2011* 

US Dollar *Highest since 2003* 

Oil *Highest since 2015* 

# **U.S. Economy Bounces Back in Third Quarter**

- U.S. GDP growth increased at an annual rate of 3.5% in the third quarter of 2016, the strongest reading in 2 years.
- Third quarter GDP reflected positive contributions from personal consumption, gross private investment, government spending, and net exports. Gross private investment has returned to positive territory, driven entirely by a large increase in private inventories, after three straight quarters of negative contributions to GDP.

# **Labor Market Strength Continues**

- The U.S. labor market added 156,000 jobs in December, and averaged 180,000 per month in 2016.
- The unemployment rate ticked up to 4.7% while the U6 unemployment rate, which includes part-time and discouraged workers for economic reasons, ticked down to 9.2%, the lowest since 2008.
- Average hourly earnings grew at 2.9% for the year, the strongest since 2009.

# Inflation Rising, but Slowly

- The core personal consumption expenditures (PCE) price index, the Fed's preferred gauge of core inflation, stayed around 1.7% year-over-year through November, continuing to modestly undershoot the Fed's 2% target.
- However, investors are expecting inflation to pick up, with market expectations for inflation over the next five years recovering back to levels last seen in 2014; a tightening labor market together with President-elect Trump's proposed spending policies could add to price pressures and prompt the Fed to raise rates faster.

# **Consumer Confidence**

- Consumer confidence surged to the highest level since 2001 following the U.S. presidential election.
- Stronger consumer sentiment should encourage more spending. The recent trend of declining savings rate could also result in even higher personal consumption in 2017.