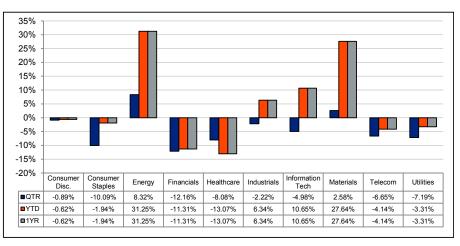

### Non-U.S. Equity

- Developed markets outside of North America, as measured by the MSCI EAFE Index, fell -0.7% in the fourth quarter as a strong gain in December could not offset two previous monthly declines. The index ended 2016 up just 1.0%. Performance throughout the fourth quarter and 2016 was mixed, with periods of gains and declines, as investors weighed everything from slowing global growth and geopolitical concerns to increased central bank stimulus and attractive relative valuations. Within developed markets, individual country performance was also mixed. Despite the country's political uncertainty, Italy led the way on the quarter (10.8%) with a strong December return as investors bought beaten-down stocks following the expected failure of the Italian referendum on constitutional changes. Belgium (-11.8%) had the worst fourth-quarter performance, and Israel (-11.3% for the quarter) was 2016's biggest laggard (-24.9%).
- Emerging markets (EM) gave back some of the third quarter's strong gains as investors grew concerned about the stability of the asset class due to a stronger dollar and Trump's proposed trade policies. The MSCI EM Index fell -4.2% during the fourth quarter but finished the year up 11.2%. EM country performance was mixed. Russia, one of the top performers of 2016, gained the most in the fourth quarter, rising 18.6% amidst the prospects of higher oil prices and better relations with the U.S. Egypt (-23.3%) was the biggest laggard in the fourth quarter, more than offsetting strong third-quarter gains.
- Within the MSCI All Country World Index (ACWI) ex-U.S., which includes both developed and EM countries, sector performance was mostly negative. Consumer staples (-10.1%) saw the biggest fourth-quarter decline, followed by Healthcare (-8.1%), the year's biggest laggard (-13.1%). Energy was the top performer of the quarter (8.3%) and year (31.3%). Financials also saw strong gains in the fourth quarter (6.8%), followed by Healthcare (2.6%), the year's second strongest performer (27.6%).
- In both developed and emerging markets, large-cap stocks outperformed small-cap stocks, and value outperformed growth for the fourth quarter.

#### MSCI ACWI ex-U.S. Sectors

Periods Ended December 31, 2016

Source: MSCI.