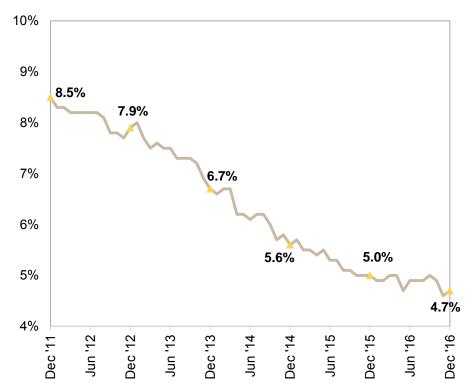

# **Labor Market Strength Continues**

- The U.S. labor market added 156,000 jobs in December, and averaged 180,000 per month in 2016.
- The unemployment rate ticked up to 4.7% while the U6 unemployment rate, which includes part-time and discouraged workers for economic reasons, ticked down to 9.2%, the lowest since 2008.
- Average hourly earnings grew at 2.9% for the year, the strongest since 2009.