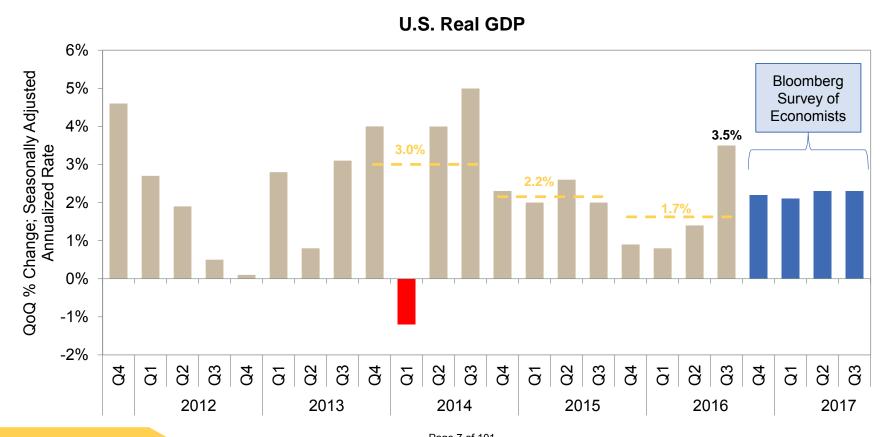

### **The Economy**

- U.S. gross domestic product (GDP) grew at an annualized rate of 3.5% in the third quarter, according to the Bureau of Economic Analysis' (BEA's) final estimate released in December 2016. (Fourth quarter data is not yet available.) This growth the strongest in two years saw positive contributions from both business investment and exports, while the consumer continued to drive the economy. Consumer spending, the largest contributor to GDP, added two percentage points to growth, and, according to the Conference Board, consumer confidence reached its highest level since December 2001.
- After five straight quarters of year-over-year (YoY) negative growth, corporate
  profitability growth turned positive in the third quarter, according to FactSet's latest
  release in December. Earnings for companies in the S&P 500 Index grew 3.1%
  over the third quarter of 2015. Early estimates place earnings growth at 3.2% for
  the fourth quarter down from the 5.2% estimate at the start of the quarter.
- Following President-elect Donald Trump's unexpected election victory on November 8, markets reacted strongly to prospects of increased fiscal spending, decreased regulation and favorable tax cuts under the new administration.
   Despite a drop in equity futures in the hours following the election, equities rallied post-election with Financial, Telecom and Energy sectors particularly benefitting.
   Domestically-focused small-cap stocks and U.S. Treasury yields also rose following the election.
- A number of central banks made policy decisions during the third quarter. The Federal Reserve (Fed) raised its key interest rate in December by 25 basis points (bps) its first rate hike in a year while also signaling as many as three hikes to come in 2017. Meanwhile, the European Central Bank (ECB) announced a continuation of its asset-buying program, which was set to end in March 2017, to at least December 2017. However, the ECB also announced that the asset purchases of €80 billion a month will be reduced to €60 billion a month. ECB President Mario Draghi dismissed the idea of tapering and said that the ECB remains ready to adjust its asset-buying program as needed.
- On November 30, the Organization of the Petroleum Exporting Countries (OPEC) agreed to its first oil production cuts in eight years. The deal is expansive, with all 13 member countries as well as non-OPEC members, including Russia, agreeing. The agreement, which took effect January 1, will reduce crude oil output by approximately 1.2 million barrels a day in an effort to stimulate oil prices, which have fallen by more than half since mid-2014 due to a supply glut. Prices rose sharply following OPEC's announcement and remained steady through December. The efficacy of the deal is in contention given that historically, OPEC nations have not abided by agreements.

## U.S. Real GDP Growth (Seasonally Adjusted)

Source: Bureau of Economic Analysis. Dark blue bars indicate actual numbers; gray bars indicate forecasted estimates.