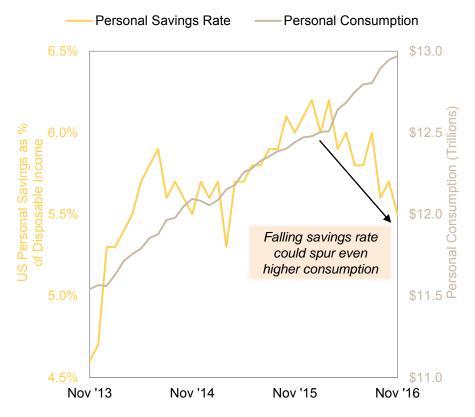

# **Consumer Confidence**

- Consumer confidence surged to the highest level since 2001 following the U.S. presidential election.
- Stronger consumer sentiment should encourage more spending. The recent trend of declining savings rate could also result in even higher personal consumption in 2017.