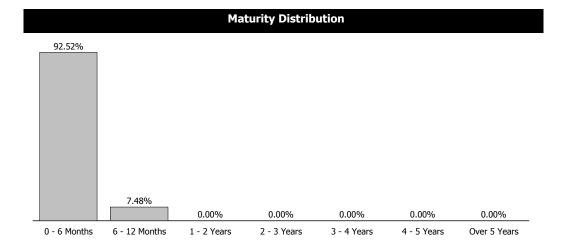

- 1. FMIvT information is from the website http://www.floridaleagueofcities.com/Finance.aspx?CNID=54.
- 2. Bloomberg is the source of the Merrill Lynch (ML) Indices information.
- 3. Per FMIvT, the December 31, 2016 quarterly report, which contains the asset allocation, was not available at the time this report was completed.
- 4. The Other sector consists of ABS, CMO, Convertibles, Municipals, Private Placements/144As and TIPS.