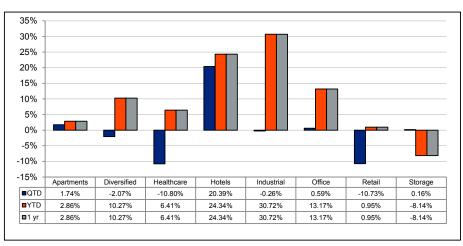

#### **Alternatives**

- U.S. Real Estate Investment Trusts (REITs), as measured by the FTSE NAREIT Equity REIT Index, declined for the second consecutive quarter, falling -2.9%. The third-quarter REIT sell-off continued through October and November as concerns over rising interest rates and stretched valuations persisted. But the sell-off ended in December with investors finding opportunities amongst lower valuations. A strong December performance helped REITs finish the year with a solid 8.5% gain. Major property sector performance was mixed. Healthcare (-10.8%) was the biggest fourth-quarter laggard, followed by Retail (-10.7%). After struggling early in the year, Hotel REITs bounced back in the fourth quarter with a gain of 20.4%. All property types ended 2016 in the black with the exception of Self-Storage (-8.1% for the year). The Industrial sector, which pundits are calling the "new retail," was the year's top REIT performer, gaining 30.7%.
- Private real estate, as measured by the NCREIF Index of 7,371 commercial properties nationwide, increased 1.77% during the third quarter. (Fourth quarter data is not yet available.) The 2016 trend continued as income growth of 1.2% outpaced a value appreciation of 0.6%.
- Commodities were positive in the fourth quarter, continuing the trend from the first half of the year. Following a negative third quarter, the Bloomberg Commodity Index of 19 raw materials futures increased 2.6% during the last quarter of the year, aided by stabilizing oil prices. Commodities gained 11.4% in 2016, ending a five-year bear market. Commodity-related equities, as measured by the S&P North American Natural Resources Sector Index, rose 5.2% during the quarter. The index ended the year with an outsized 30.9% return.
- Hedge funds rose 1.3% (preliminary) during the fourth quarter. After three
  consecutive quarters of gains, the HFRI Fund Weighted Composite Index, a
  global index of more than 2,000 hedge funds, ended the year up 5.6%.
- Private equity fundraising remained strong in 2016. (Individual fourth quarter data is not yet available). According to Preqin, 807 funds closed during the year. While this number is down significantly from previous years, aggregate capital raised grew to \$345 billion. In addition, private equity funds have become more successful in their fundraising efforts, with just 25% of funds that closed in 2016 failing to reach their target size down from 41% in 2012. Funds in market continued to climb, from 1,630 at the start of the year to a record 1,835 vehicles seeking investment by year's end. At the same time, dry powder (cash that has yet to be invested) of private capital asset classes (equity, debt, natural resources, etc.) rose during 2016 to reach \$1.47 trillion across the industry.

#### **FTSE NAREIT Sectors**

Quarter Ended December 31, 2016

Source: Bloomberg.