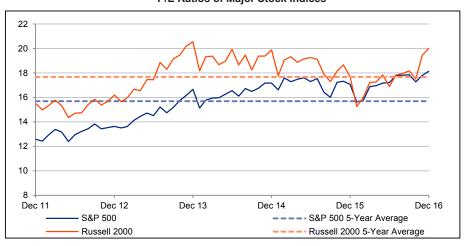

#### P/E Ratios of Major Stock Indices\*

Source: Bloomberg.

\*P/E ratios are calculated based on one-year forward estimates and adjusted to include only positive earnings results for consistency.