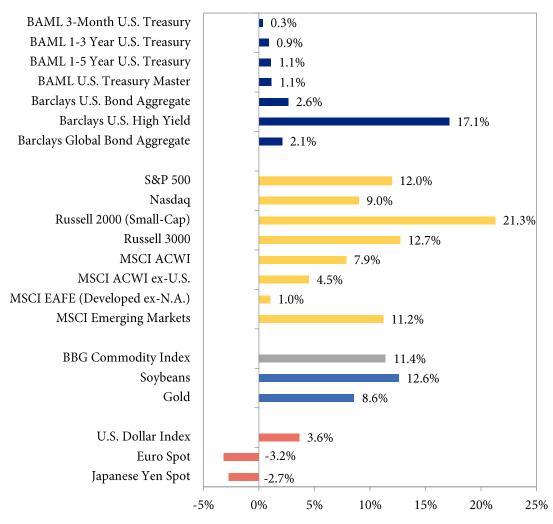

## 2016 Asset Class Returns

| Fixed Income                 | 2016 | Average<br>3-Year |
|------------------------------|------|-------------------|
| Barclays U.S.<br>Aggregate   | 2.6% | 3.0%              |
| Barclays Global<br>Aggregate | 2.1% | -0.2%             |
| BofA ML 1-5 Year<br>Treasury | 1.1% | 1.1%              |

| Equity                           | 2016  | Average<br>3-Year |
|----------------------------------|-------|-------------------|
| S&P 500                          | 12.0% | 8.9%              |
| MSCI EAFE<br>(Developed ex-N.A.) | 1.0%  | -1.6%             |
| MSCI Emerging<br>Markets         | 11.2% | -2.6%             |

#### 2016 Total Return

Page 15 of 101