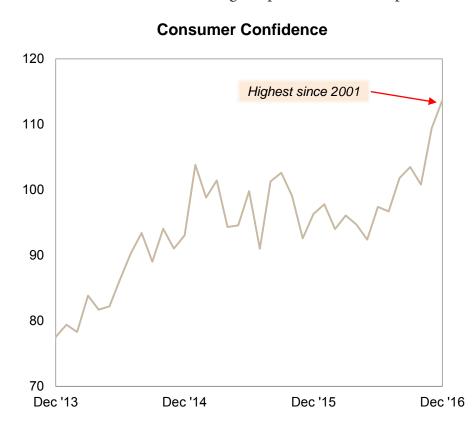

# **Consumer Confidence**

- Consumer confidence surged to the highest level since 2001 following the U.S. presidential election.
- Stronger consumer sentiment should encourage more spending. The recent trend of declining savings rate could also result in even higher personal consumption in 2017.