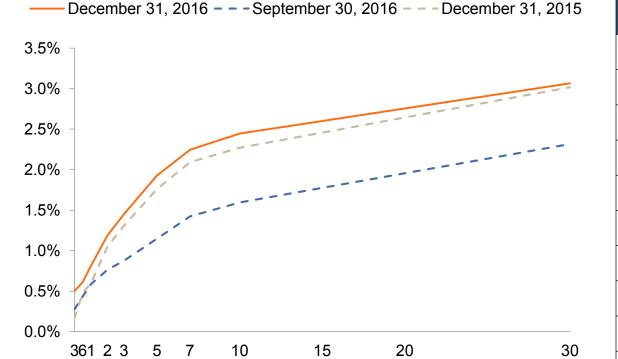

# Rates Rising, Treasury Curve Steeper

- Treasury rates have surged following the U.S. elections, with longer maturities rising substantially due to higher inflation expectations from the President-elect's proposed fiscal policies. The shorter end of the curve also moved higher as market participants priced in a December rate hike.
- As a result, the yield curve has steepened significantly, even compared to a year ago.

## **Yield Curve History**

|        | 12/31/16 | 09/30/16 | 12/31/15 |
|--------|----------|----------|----------|
| 1-Mo.  | 0.42     | 0.19     | 0.13     |
| 3-Mo.  | 0.50     | 0.28     | 0.17     |
| 6-Mo.  | 0.61     | 0.43     | 0.48     |
| 1-Yr.  | 0.81     | 0.59     | 0.60     |
| 2-Yr.  | 1.19     | 0.76     | 1.05     |
| 3-Yr.  | 1.45     | 0.88     | 1.31     |
| 5-Yr.  | 1.93     | 1.15     | 1.76     |
| 7-Yr.  | 2.25     | 1.42     | 2.09     |
| 10-Yr. | 2.45     | 1.60     | 2.27     |
| 30-Yr. | 3.07     | 2.32     | 3.02     |