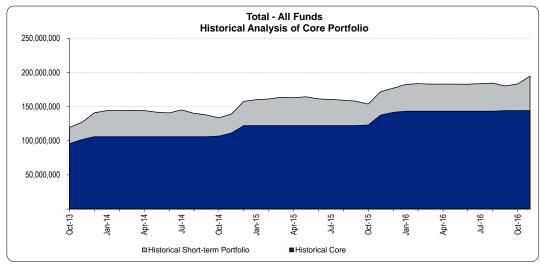

#### D. Overall Return for all Funds

The information was provided as previously requested by the Committee.