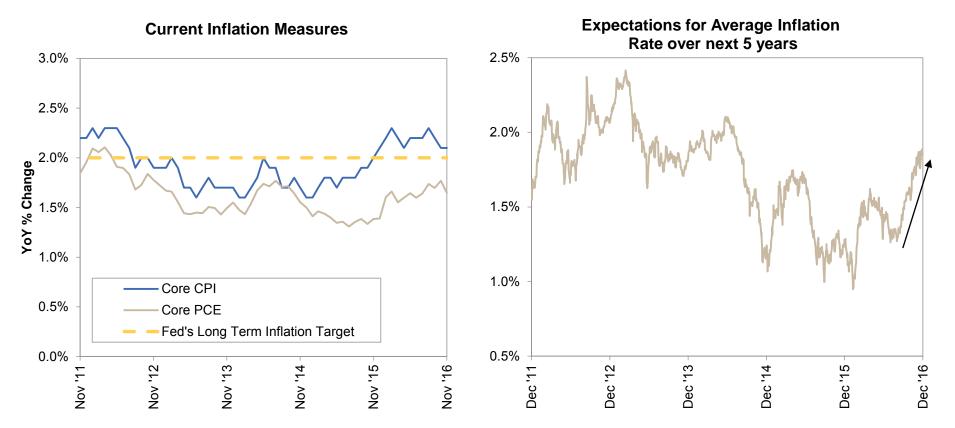

# Inflation Rising, but Slowly

- The core personal consumption expenditures (PCE) price index, the Fed's preferred gauge of core inflation, stayed around 1.7% year-over-year through November, continuing to modestly undershoot the Fed's 2% target.
- However, investors are expecting inflation to pick up, with market expectations for inflation over the next five years recovering back to levels last seen in 2014; a tightening labor market together with President-elect Trump's proposed spending policies could add to price pressures and prompt the Fed to raise rates faster.