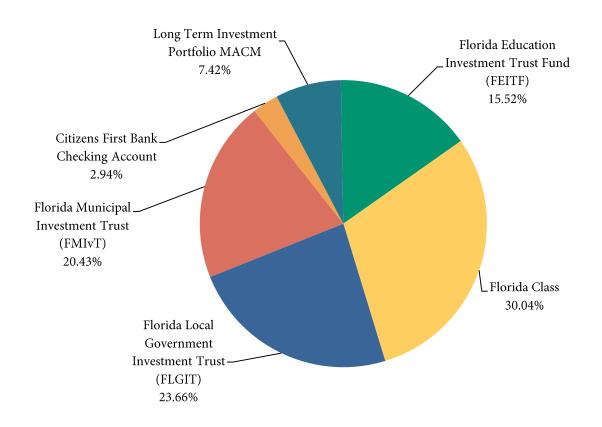

# **December 31, 2016 Asset Allocation**

| Security Type                                        | Month End<br>Balances | Percent<br>Allocation | Permitted<br>by Policy | As of As of 12/31/2016 | Last 12 Months<br>Performance |
|------------------------------------------------------|-----------------------|-----------------------|------------------------|------------------------|-------------------------------|
| Florida Education Investment Trust Fund (FEITF)      | \$31,748,410.00       | 15.52%                | 100%                   | FEITF                  | 0.63%                         |
| Florida Municipal Investment Trust (FMIvT)           | 41,780,149.00         | 20.43%                | 100%                   | FMIvT 1-3 Year         | 1.05%                         |
| Florida Local Government Investment<br>Trust (FLGIT) | 48,387,255.00         | 23.66%                | 100%                   | FLGIT                  | 1.10%                         |
| Florida Class                                        | 61,441,337.00         | 30.04%                | 100%                   | Florida Class          | 0.66%                         |
| Citizens First Bank Checking Account                 | 6,004,996.00          | 2.94%                 | 100%                   |                        |                               |
| Long Term Investment Portfolio                       | 15,173,649.82         | 7.42%                 | 100%                   |                        |                               |
| Total                                                | \$204,535,796.82      | 100.00%               |                        | _                      |                               |

# **December 31, 2016 Asset Allocation**

- 1. Bloomberg is the source of the Merrill Lynch (ML) Indices information and Core CPI YoY.
- 2. Florida Local Government Investment Trust (FLGIT) information is from <a href="http://www.floridatrustonline.com/resources/reports">http://www.floridatrustonline.com/resources/reports</a>.
- 3. Florida Class Information was provided