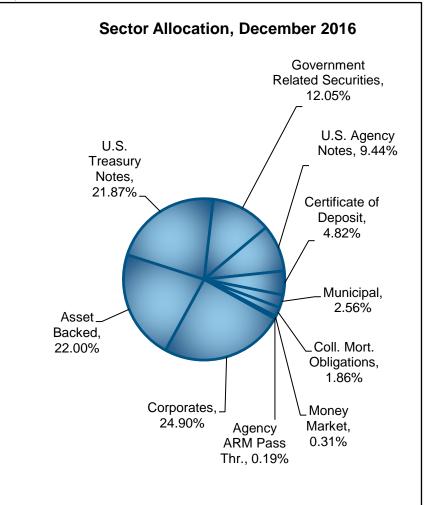

# **Executive Summary**

- The Villages Short-Term Portfolios are invested in cash, FEITF, FMIvT, FLGIT, and Florida Class.
- FEITF ended the quarter yielding 0.73%, which was an increase of 0.06% from the end of last quarter's performance.
- FMIvT's last 12-month total return performance was 1.05%, which was an increase of 0.29% from the end of last quarter's performance.
- FLGIT's last 12-month total return performance was 1.10%, which was an increase of 0.07% from the end of last quarter's performance.
- Florida Class ended the quarter yielding 0.83%. This was the first quarter that the Villages was invested in Florida Class.
- Long Term Portfolio's 12-month total return was 6.46%, compared to the benchmark's return of 7.18%. Since inception (as of November 1, 2014), the Portfolio returned 3.49% compared to the benchmark return of 3.35%.

# **Combined Investment Performance**

| As of 12/31/2016                     | Last 3 Months<br>total return<br>(annualized) | Last 12 Months<br>Total Return | Pool Performance minus<br>QTR CPI YoY 1.2% | Balance          |
|--------------------------------------|-----------------------------------------------|--------------------------------|--------------------------------------------|------------------|
| FEITF                                | 0.73%                                         | 0.63%                          | -0.57%                                     | \$31,748,410.00  |
| FMIvT 1-3 Year                       | -0.23%                                        | 1.05%                          | -0.15%                                     | 41,780,149.00    |
| FLGIT                                | -0.21%                                        | 1.10%                          | -0.10%                                     | 48,387,255.00    |
| Florida Class                        | 0.84%                                         | 0.66%                          | -0.54%                                     | 61,441,337.00    |
| Long Term Investment Portfolio       | 0.11%                                         | 6.46%                          | 5.26%                                      | 15,173,649.82    |
| Weighted Average Quarterly<br>Return | 0.29%                                         | 1.29%                          | 0.09%                                      | \$198,530,800.82 |