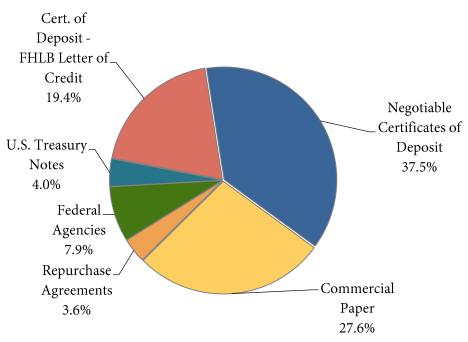

# **December 31, 2016 Asset Allocation**

| Security Type                                        | Month End<br>Balances | Percent<br>Allocation | Permitted<br>by Policy | As of As of 12/31/2016 | Last 12 Months<br>Performance |
|------------------------------------------------------|-----------------------|-----------------------|------------------------|------------------------|-------------------------------|
| Florida Education Investment Trust Fund (FEITF)      | \$31,748,410.00       | 15.52%                | 100%                   | FEITF                  | 0.63%                         |
| Florida Municipal Investment Trust (FMIvT)           | 41,780,149.00         | 20.43%                | 100%                   | FMIvT 1-3 Year         | 1.05%                         |
| Florida Local Government Investment<br>Trust (FLGIT) | 48,387,255.00         | 23.66%                | 100%                   | FLGIT                  | 1.10%                         |
| Florida Class                                        | 61,441,337.00         | 30.04%                | 100%                   | Florida Class          | 0.66%                         |
| Citizens First Bank Checking Account                 | 6,004,996.00          | 2.94%                 | 100%                   |                        |                               |
| Long Term Investment Portfolio                       | 15,173,649.82         | 7.42%                 | 100%                   |                        |                               |
| Total                                                | \$204,535,796.82      | 100.00%               |                        | _                      |                               |