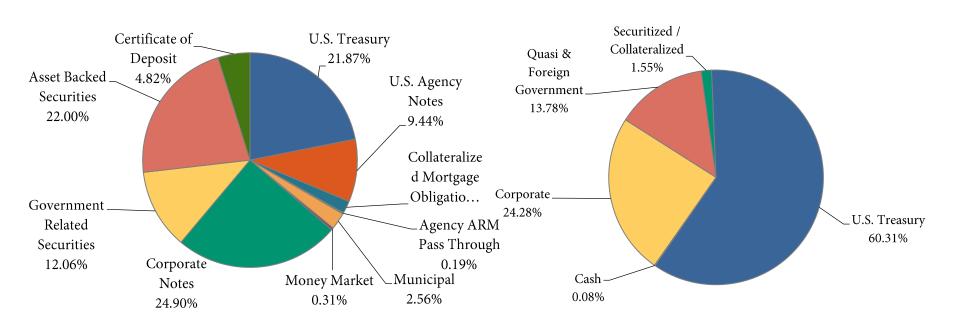

# **December 31, 2016 Asset Allocation**

| Security Type                                        | Month End<br>Balances | Percent<br>Allocation | Permitted<br>by Policy | As of As of 12/31/2016 | Last 12 Months<br>Performance |
|------------------------------------------------------|-----------------------|-----------------------|------------------------|------------------------|-------------------------------|
| Florida Education Investment Trust Fund (FEITF)      | \$31,748,410.00       | 15.52%                | 100%                   | FEITF                  | 0.63%                         |
| Florida Municipal Investment Trust (FMIvT)           | 41,780,149.00         | 20.43%                | 100%                   | FMIvT 1-3 Year         | 1.05%                         |
| Florida Local Government Investment<br>Trust (FLGIT) | 48,387,255.00         | 23.66%                | 100%                   | FLGIT                  | 1.10%                         |
| Florida Class                                        | 61,441,337.00         | 30.04%                | 100%                   | Florida Class          | 0.66%                         |
| Citizens First Bank Checking Account                 | 6,004,996.00          | 2.94%                 | 100%                   |                        |                               |
| Long Term Investment Portfolio                       | 15,173,649.82         | 7.42%                 | 100%                   |                        |                               |
| Total                                                | \$204,535,796.82      | 100.00%               |                        | _                      |                               |