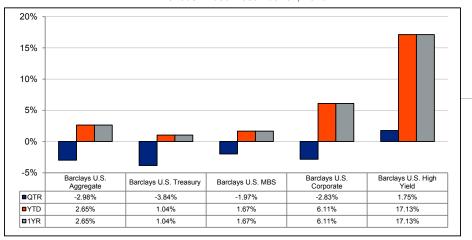

#### **Fixed Income**

- After experiencing declining yields for the first two quarters of the year, yields amongst all U.S. Treasury tenors picked up once again for the second consecutive quarter while the curve also steepened. Although yields rose during all three months of the fourth quarter, most of the sell-off was felt in the weeks following Trump's election victory. Yield increases were significant in the intermediate portion of the curve, with the 7-year rising 82 bps and the 10-year rising 85 bps. Despite all of 2016's yield movements, the curve ended the year only slightly higher than at the beginning of the year, with most tenors pushing up a mostly-uniform 15 and 20 bps for the year. The one exception was the 3-month Treasury bill (T-Bill), which rose 34 bps, largely driven by the Fed's decision to raise its target rate by 25 bps in December.
- Following a strong first half of the year, investment grade fixed income returns were negative for the fourth quarter as interest rates rose. The Bloomberg Barclays U.S. Aggregate Index fell -3.0% on the quarter while the Bloomberg Barclays U.S. Universal Bond Index (which includes high yield and other allocations) fell a slightly lower -2.6%. Investment-grade credit within the Aggregate also fell -3.0%, and there was no discernable tilt among the different credit rating categories within it.
- On the speculative side of the credit spectrum, high yield represented by the Bloomberg Barclays U.S. Corporate High Yield Index — rose a strong 1.8% during the quarter as high yield credit spreads continued to tighten, reaching low levels from 2014. As this trend continued from February 2016, high yield finished the year with a strong 17.1% return.
- The fixed-rate mortgage market, as measured by the Bloomberg Barclays U.S. Mortgage-Backed Securities (MBS) Index, fell -2.0% in the fourth quarter while the Bloomberg Barclays U.S. CMBS Index (measuring commercial MBS) fell 2.9%.
- U.S. Dollar (USD)-denominated EM debt fell -2.6% on the quarter, as measured by the Bloomberg Barclays EM USD Aggregate Index.

#### **Returns for Fixed-Income Segments**

Periods Ended December 31, 2016

Source: Bloomberg.