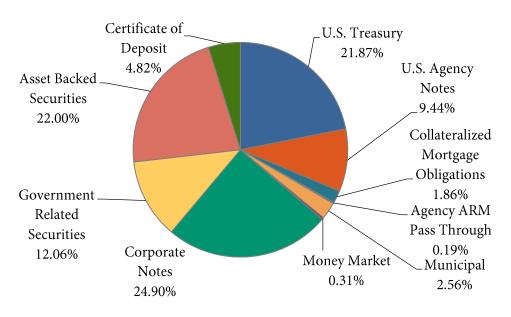

# **December 31, 2016 Asset Allocation**

| Security Type                                        | Month End<br>Balances | Percent<br>Allocation | Permitted<br>by Policy | As of As of 12/31/2016 | Last 12 Months<br>Performance |
|------------------------------------------------------|-----------------------|-----------------------|------------------------|------------------------|-------------------------------|
| Florida Education Investment Trust Fund (FEITF)      | \$31,748,410.00       | 15.52%                | 100%                   | FEITF                  | 0.63%                         |
| Florida Municipal Investment Trust (FMIvT)           | 41,780,149.00         | 20.43%                | 100%                   | FMIvT 1-3 Year         | 1.05%                         |
| Florida Local Government Investment<br>Trust (FLGIT) | 48,387,255.00         | 23.66%                | 100%                   | FLGIT                  | 1.10%                         |
| Florida Class                                        | 61,441,337.00         | 30.04%                | 100%                   | Florida Class          | 0.66%                         |
| Citizens First Bank Checking Account                 | 6,004,996.00          | 2.94%                 | 100%                   |                        |                               |
| Long Term Investment Portfolio                       | 15,173,649.82         | 7.42%                 | 100%                   |                        |                               |
| Total                                                | \$204,535,796.82      | 100.00%               |                        | _                      |                               |